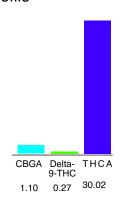

### Cannabinoid Profile by HPLC

0.27%

Delta-9-THC

0.00%

**CBD** 

| Cannabinoid          | % wt  | mg/g  |
|----------------------|-------|-------|
| CBGA                 | 1.10  | 11.0  |
| Delta-9-THC          | 0.27  | 2.7   |
| THCA                 | 30.02 | 300.2 |
| Total Cannabinoids   | 31.39 | 313.9 |
| Calculated CBD Yield | 0.00  | 0.00  |