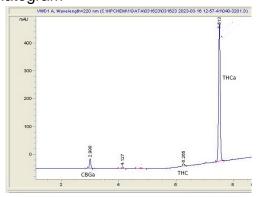

### Chromatogram

### Cannabinoid Profile by HPLC

0.27%

Delta-9-THC

0.00%

**CBD** 

| Cannabinoid          | % wt  | mg/g  |
|----------------------|-------|-------|
| CBGA                 | 1.10  | 11.0  |
| Delta-9-THC          | 0.27  | 2.7   |
| THCA                 | 30.02 | 300.2 |
| Total Cannabinoids   | 31.39 | 313.9 |
| Calculated CBD Yield | 0.00  | 0.00  |